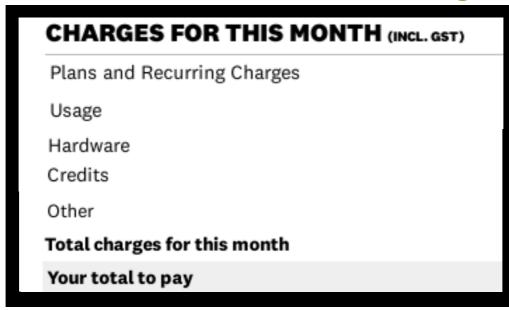

### **Charges for this month breakdown**

#### **Plans and Recurring Charges:**

Broadband and phoneline monthly charges.

#### **Usage:**

Charges for usage above what the plan covers. This could be extra data or call charges. Toll-free charges appear here.

#### Hardware:

Any hardware purchases eg. routers, phones and headsets.

#### **Credits:**

Any recurring credits or discounts on a specific product appear here.

#### Other:

Credits and discounts and some add-ons like voice recording services might appear here.

NOTE: ANY CREDITS OR DISCOUNTS WILL BE A NEGATIVE NUMBER - This is because it is subtracting the credit amount from the amount you owe.