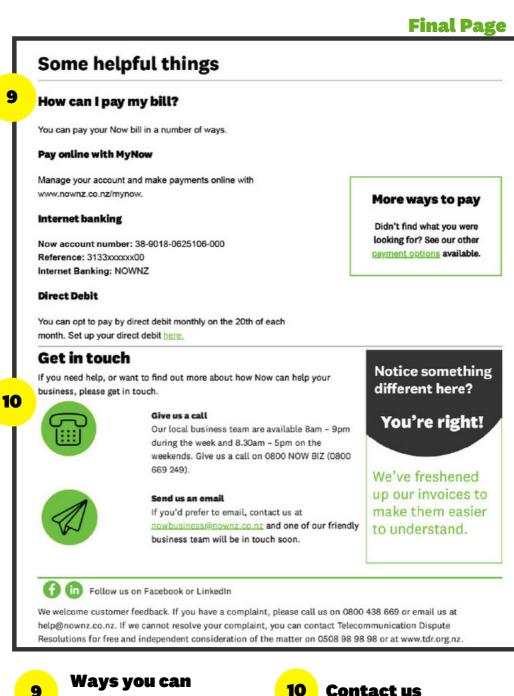

Information on how you can pay your bill.

If paying by internet banking please ensure your include your account number in the 'Their Details' reference feild.

### **Contact us**

Our contact details - reach out if you have any questions