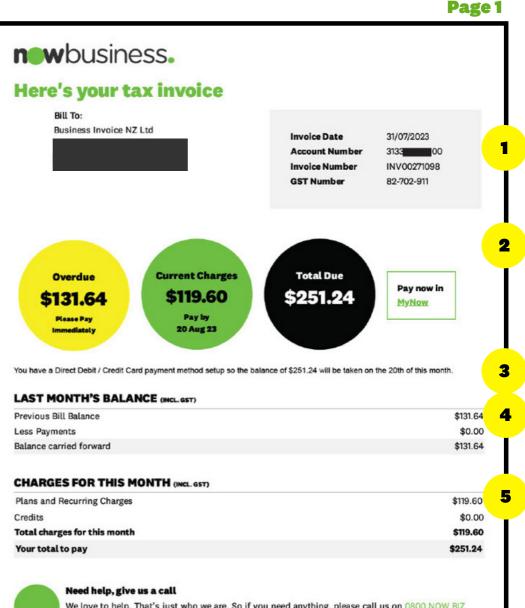

## Invoice details

Invoice and your account details. If you have an overall Purchase Order number, this will appear here. If you have a PO for specific items, it will appear against the line item.

### 2 Your charges overview

You may have two or three circles depending on your account balance.

#### Overdue

1

Charges which were due from previous billing periods which have not been paid.

#### **Current Charges**

All charges for this billing period.

#### Total Due

All charges owning on your account.

<u>'Pay now in MyNow'</u> will take you straight to our customer portal to pay. You will need to have registered for an account.

We love to help. That's just who we are. So if you need anything, please call us on <u>0800 NOW BIZ</u> (0800 669 249). Or send us an email <u>nowbusiness@nownz.co.nz</u>.

# Upcoming payments

When you have a Direct Debit or Credit Card set up, this sentence will appear to let you know the amount and date that we will action a payment from you.

#### **Previous Bill Balance:**

Charges from previous billing period.

#### **Less Payments:**

Any payments you made during the last payment period towards the due amount on your account.

# Charges for this month

#### **Plans and Recurring Charges:**

Charges for this billing period eg. Broadband and phone lines. **Credits:** 

Any one-off credits will appear here as a negative number.

There are more labels which may appear under this section (see below).