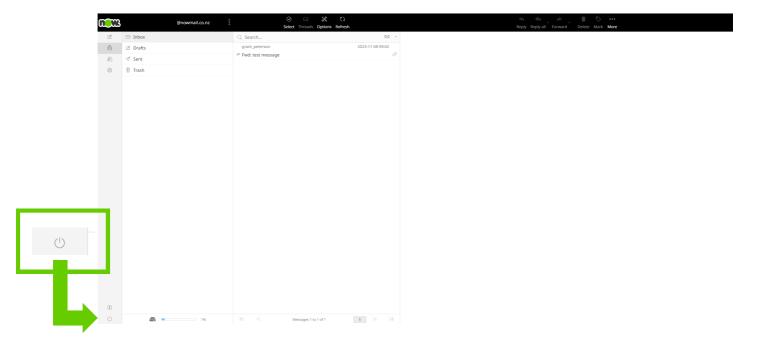

#### Login / Logout

This was previous on the top right-hand side of your screen, this has moved to the bottom left.