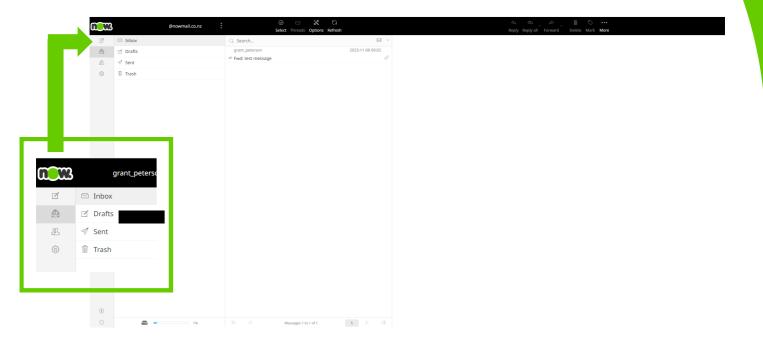

## Quota / Capacity bar

You will now be able to check the storage room left in your email account. To free up space on this, just delete any old mail you no longer need.

| <b></b> | @nowmail.co.n | Z Select Threads    | メー C)<br>Options Refresh | 숙. 석유 , 슈> - (1) 🛇 ••••<br>Reply Reply all Forward Delete Mark <b>More</b> |
|---------|---------------|---------------------|--------------------------|----------------------------------------------------------------------------|
| ď       | 🖾 Inbox       | Q. Search           | × ×                      |                                                                            |
| ٨       | 🗹 Drafts      | grant_peterson      | 2023-11-08 09:02         |                                                                            |
| 絕       | ⊲ Sent        | → Fwd: test message |                          |                                                                            |
| ۲       | Trash         |                     |                          |                                                                            |
|         |               |                     |                          |                                                                            |
|         |               |                     |                          |                                                                            |
|         |               |                     |                          |                                                                            |
|         |               |                     |                          |                                                                            |
|         |               |                     |                          |                                                                            |
|         |               |                     |                          |                                                                            |
|         |               |                     |                          |                                                                            |
|         |               |                     |                          |                                                                            |
|         |               |                     |                          |                                                                            |
|         |               |                     |                          |                                                                            |
|         |               |                     |                          |                                                                            |
|         |               |                     |                          |                                                                            |
|         |               | ••                  | 1%                       |                                                                            |
|         |               |                     |                          |                                                                            |
|         |               |                     |                          |                                                                            |
|         |               |                     |                          |                                                                            |
|         |               |                     |                          |                                                                            |
|         |               |                     |                          |                                                                            |
| (1)     |               |                     |                          |                                                                            |
|         | <b>a</b> 1%   | K d Messages 1      | 1 01 of 1 D              |                                                                            |