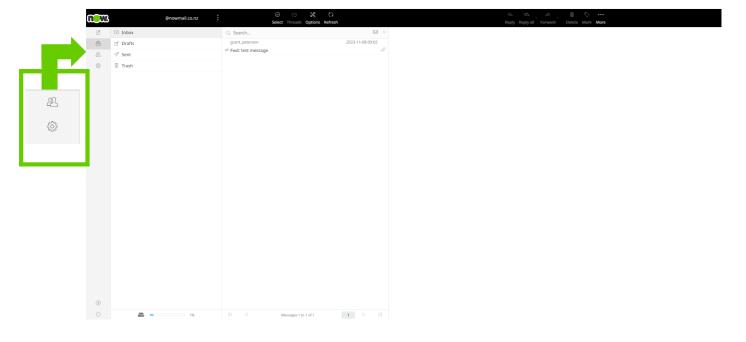

### **Contacts and settings**

This was previous on the top right-hand side of your screen, they are now placed as its their own tabs along the left hand side. Contacts is the people icon and settings is the cog.